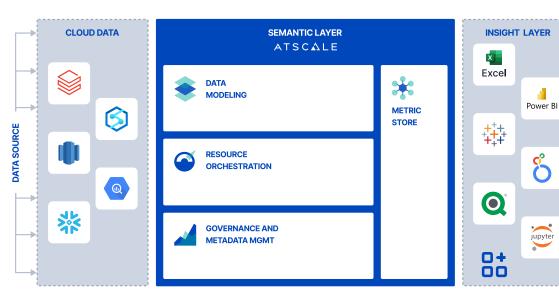

### A SEMANTIC LAYER FOR DATA AND ANALYTICS

# Make your data speak the language of your business

Realize the true potential of your business.

Modern businesses integrate analytics and data science into every day decision making. Learn how AtScale creates a platform for analytics innovation:

- Optimize analytics infrastructure
- Enable self-service analytics
- Accelerate adoption of data science and enterprise Al



**INCREASED IN BI QUERY SPEED** 

**REDUCTION IN CLOUD COMPUTE**  10X

**REDUCTION IN TIME TO BUILD NEW DASHBOARD** 

**REDUCTION IN DATA MODELING TIME** 

INSIGHT CREATION

#### ATSCALE - A SEMANTIC LAYER PLATFORM: 4 KEY SERVICES





## ANALYTICS ACCELERATION

Data-driven decision making depends on speed-of-thought analytics

- Provide a modern, cloudcentric approach to delivering OLAP like experience
- Maintain live connection to data warehouse / lakehouse with no data extracts
- Build interactive dashboards on different BI tools (PowerBI, Excel, Tableau, Looker)



# SELF-SERVICE ANALYTICS

Scaling data-driven insights means balancing governance with self service

- Create a centrally managed metrics hub that can be used to build new analytics experiences
- Embrace Data Mesh / Hub-andspoke analytics frameworks
- Gain efficiency with shareable and reusable model elements (conformed dimensions, metric calculations)



### SCALE ENTERPRISE AI

Increase adoption and business outcomes of data science and AI/ML

- Shar